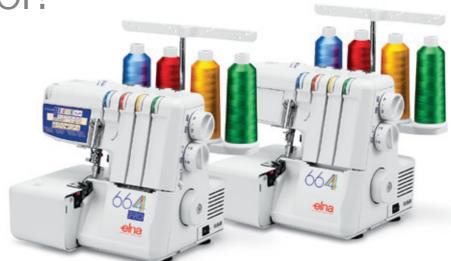

# 664-664 PRO

| ITCHES            | 664 | 664PRO |
|-------------------|-----|--------|
| Number of Threads | 4/3 | 4/3/2  |
| Safety 4 Thread   | Х   | Х      |
| Stretch Knit      | Х   | Х      |
| Gathering 4       | Х   | Х      |
| Stretch Wrapped   | -   | Х      |
| 3 Thread Wide     | Х   | Х      |
| Overlock 3        | Х   | Х      |
| Narrow Hem 3      | Х   | Х      |
| Rolled Hem 3      | Х   | Х      |
| Rolled Hem 2      | -   | Х      |
| Overcast 2        | -   | Х      |
| Flatlock 2        | -   | Х      |
| Flatlock 3        | Х   | Х      |

#### **TECHNICAL FEATURES**

| Built-in program reference panel            | - | Х |
|---------------------------------------------|---|---|
| Automatic tension release                   | - | Х |
| Built-in 2-thread converter                 | - | Х |
| Tilting needle clamp                        | - | Х |
| Instant rolled hem device                   | Х | Х |
| Self-threading lower looper                 | Х | Х |
| Front cover safety system                   | - | Х |
| Maximum speed of 1300 rpm                   | Х | Х |
| Adjustable differential feed 0.5 to 2.25 mm | Х | Х |
| Stitch length setting 1.0 to 5.0 mm         | Х | Х |
| Adjustable cutting width 3.0 to 7.0 mm      | Х | Х |
| Pre-tension slider (3/4 – 2 thread)         | - | Х |
| Color-coded threading routes                | Х | Х |
| Cutting blade                               | Х | Х |
| Adjustable foot pressure                    | Х | Х |
| Snap-on presser feet                        | Х | Х |
| Telescopic thread antenna system            | Х | Х |
| Electronic foot control                     | Х | Х |
| Built-in storage compartment                | - | Х |
| Exclusive Elna accessory box                | - | Х |
| Accessory box                               | Х | - |
| Waste tray included                         | - | Х |
| Dust cover                                  | Х | Х |