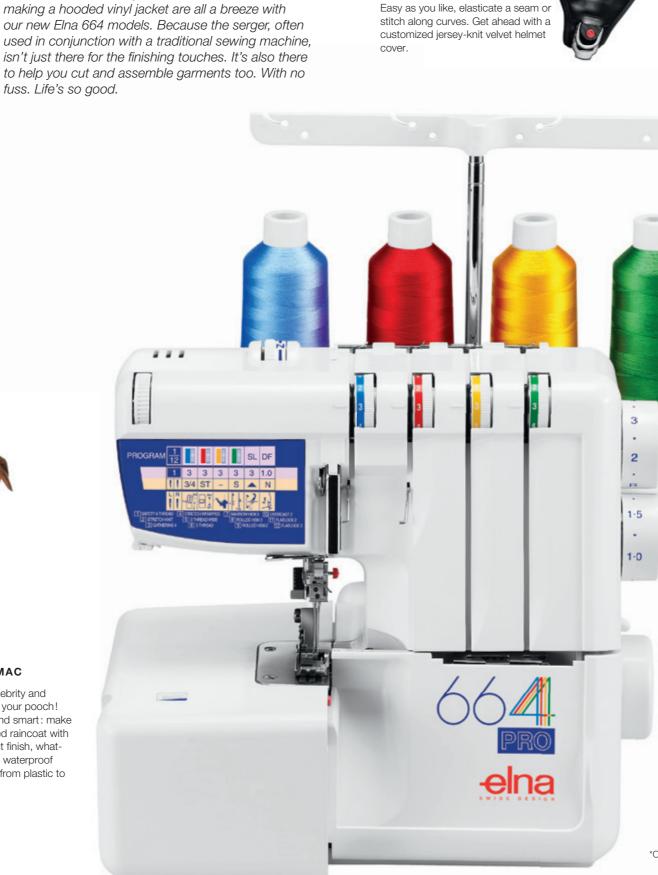

## Your serger's got talent

Girls today can do as they please. They can borrow

dress the same as everyone else. 'It Girls' mock the

dictates of Planet Fashion: their look has to match

their personality, from the right smartphone apps to

the smallest accessory. To get there, nothing beats

all. Avoiding loose threads. Hemming skirts, sewing

stretch fabrics, creating fashionable sportswear, or

fuss. Life's so good.

home-made. And what better ally than the Elna 664? Neatly cutting, hemming and sewing in no time at

### IT'S A BREEZE

Four-thread superstrength seams let you work with any fabric you like – even the stretchiest. Go for a windproof vinyl jacket; why not?

WHEEL OF FORTUNE

No need to open the machine to adjust the cutting width. A twist of the dial, a glance at the control window, and you're done.\*