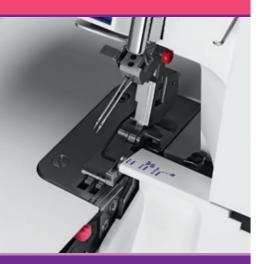

fashion ideas, sure, but no way they're going to

UNCLAMPED

long live a tiltable needle clamp.

To hell with constraints, and A smart system for threading, adding or removing needles.\*