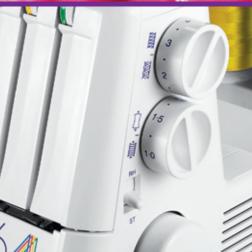

#### AT YOUR FINGERTIPS

A friendly machine to use. Stitch length and differential feed (and pre-tension\*); all the settings are easy to see, easy to access.