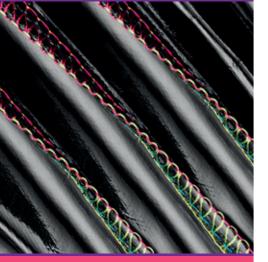

### IT'S A BREEZE

Four-thread superstrength seams let you work with any fabric you like – even the stretchiest. Go for a windproof vinyl jacket; why not?

WHEEL OF FORTUNE

No need to open the machine to adjust the cutting width. A twist of the dial, a glance at the control window, and you're done.\*

#### ALL THE FRILLS

Turn heads by turning fabrics inside out. Show off with perfect hems and finishes. The proof? A petticoat with

copper ruffles.