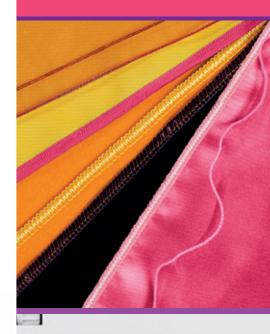

### IT'S A BREEZE

Four-thread superstrength seams let you work with any fabric you like – even the stretchiest. Go for a windproof vinyl jacket; why not?

WHEEL OF FORTUNE

No need to open the machine to adjust the cutting width. A twist of the dial, a glance at the control window, and you're done.\*

#### ALL THE FRILLS

Turn heads by turning fabrics inside out. Show off with perfect hems and finishes. The proof? A petticoat with

copper ruffles.