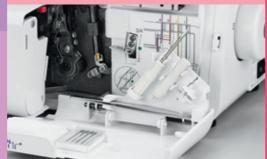

To hell with constraints, and A smart system for threading, adding or removing needles.\*

fashion ideas, sure, but no way they're going to

UNCLAMPED

long live a tiltable needle clamp.