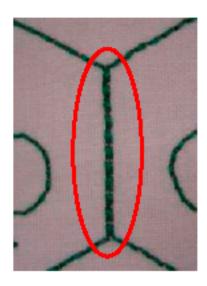

#### Pattern connection by camera

#### Pattern connection by camera

Once again, the camera comes to the rescue.

By scanning your design into your machine you can now accurately position continuous design so accurately that the edges of each pattern are perfectly joined.