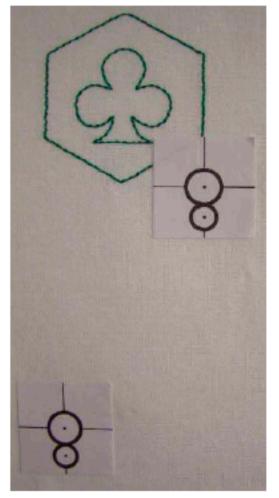

#### Pattern connection by camera

#### Pattern connection by camera

Once again, the camera comes to the rescue.

By scanning your design into your machine you can now accurately position continuous design so accurately that the edges of each pattern are perfectly joined.