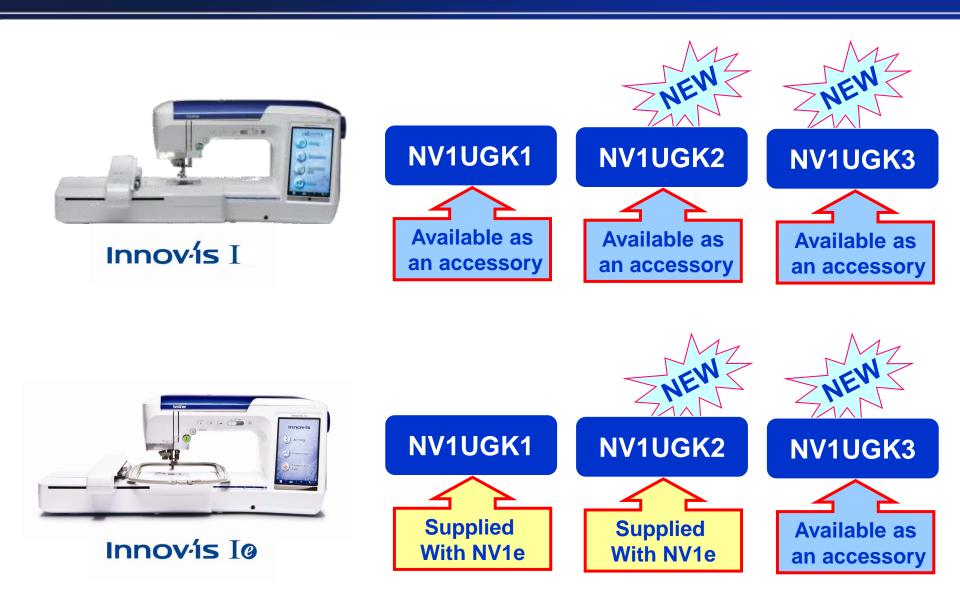

# Innov-is I UGK Overview

#### NV1 UGK Overview

#### NV1 UGK1, UGK2, UGK3

It is not necessary to purchase in sequence like the NV4000UGK

NV1 UGK1 NV1 UGK2 NV1 UGK3 R.R.P. £299.00 Inc Vat R.R.P. £299.00 Inc Vat R.R.P. £299.00 Inc Vat