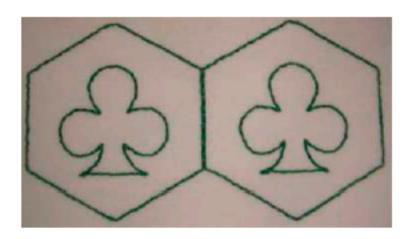

#### Pattern connection by camera

#### Pattern connection by camera

Once again, the camera comes to the rescue.

By scanning your design into your machine you can now accurately position continuous design so accurately that the edges of each pattern are perfectly joined.