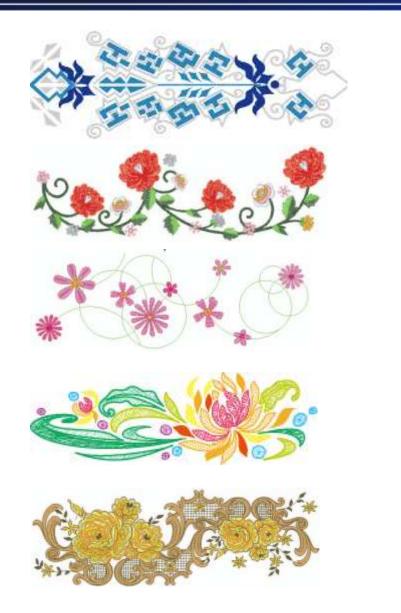

### 10 Embroidery Patterns

The 300 x 100mm frame is a real WOW feature for embroidery addicts