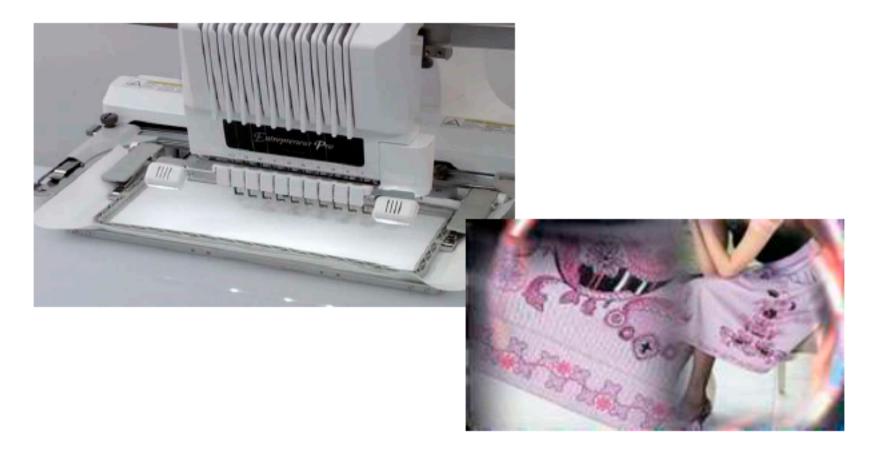

### **Key features**

- Pattern connection by camera
- Border frame 300 x 100
- ≻10 embroidery designs

#### Pattern connection by camera

#### Pattern connection by camera

Once again, the camera comes to the rescue.

By scanning your design into your machine you can now accurately position continuous design so accurately that the edges of each pattern are perfectly joined.

### 10 Embroidery Patterns

The 300 x 100mm frame is a real WOW feature for embroidery addicts