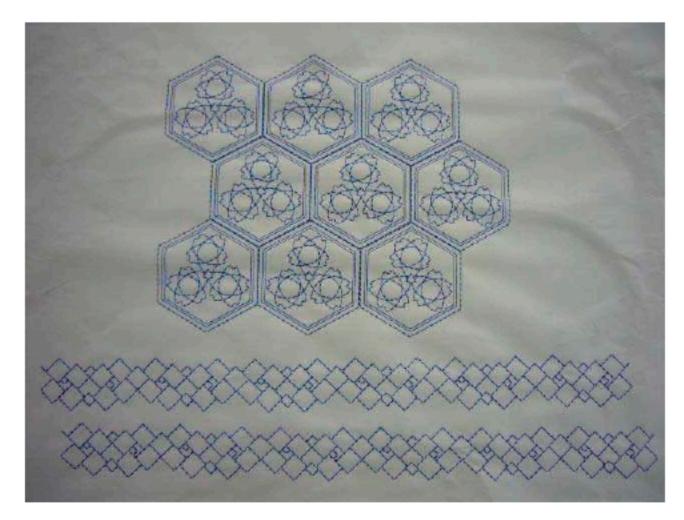

### 10 Embroidery Patterns

The 300 x 100mm frame is a real WOW feature for embroidery addicts